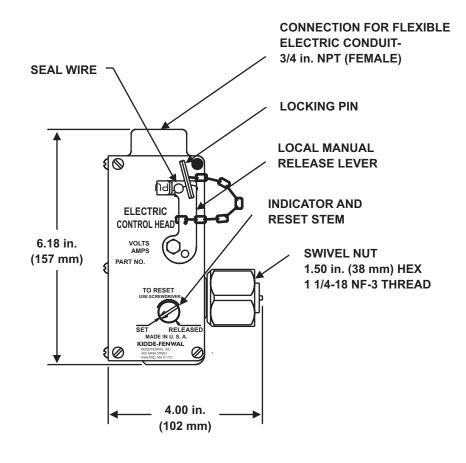

## **Electric Control Head**

Effective: April 2007

K-96-6010

| Part Number | Control Head |               |
|-------------|--------------|---------------|
|             | Voltage      | Amps          |
| 890181      | 24 Vdc       | 2.0 Momentary |
| 890149      | 125 Vdc      | 0.3 Momentary |
| 890165      | 115 Vac      | 1.0 Momentary |